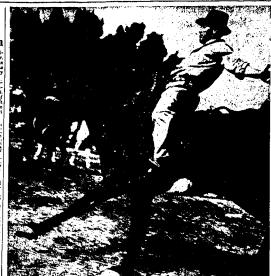

# Ball Over Wall

basemat competition. The score was 231-2. Terriffo Brice Hendrats first homer — a 33foot smash over the left center field wall — came in the third inmag. This score of a 322-foot direct the fourth with Jerry Parkinson, who had singled on base.

The first baseman also drove in the first run, single, in the opening a first part of the first run, single, in the opening and walked and Dave Gray had nad walked and base for some single first part of the first run, single in the second after a single, and the second after a single part of the second after a second after