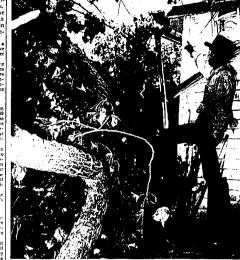

# Brief, Savage Gale Damages Pea **Crop: Lightning Kills Dairy Herd**

Magic Valley residents are inches of the resident isy today clearing away de down at 3:30 p.m. e is in the wake of their electrical clock in the lay. Uprooted trees, damaged trops and utility lines and lead cattle were left by the wief but savage storm.

#### TIMES NEWS, TWIN FALLS, IDAHO

Another Amber

Gale Damages

Pea Crop and

Uproots Trees

(From Face One) Filer sections experienced much inning damage to lines; while in Twin Falls and vicinity was

Wind. Wipes Out Herd erd of milk cows yn 

Two saddh raires in the

LEGAL ADVERTIBEMENTS DEDNANCE NO. 49 MEDINANCE NO. 40 MEDINANCE

LEGAL ADVERTISEMENTS LEGAL ADVERTISEMENTS LEGAL ADVERTISEMENTS school and in order to do at obliged to execute and lasue io execute and interve oblight oupan bonds in the principal 425,000.00, bonds being issue tion of soon