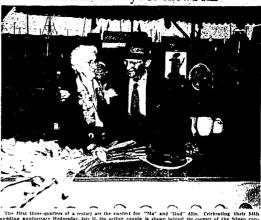

#### Retirement at 62? Not "Ma," Who Began Show Work Then

And all of tem care their kep and more. "Mar runs the bings game and "Dad" runs the peng game and "Dad" runs the peng game and "Dad" runs the peng game and "Dad" runs the sound track until last very but "now the sound track until last very but "now to be". Googs or "Dad" as he is better known, ran nown from the home in the peng game to be." It is to be the sound that the peng game to be the peng game to