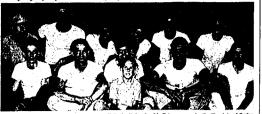

sement furned up in the Times-News team. The t Gee, Helen Gee, Harel Terry; back row-Jirms ad Olive Smith. Marg Kuykendall, the team's (Staff pholo-engraving)

ht to represent this : Ional semi-profession ret in Wichlis, Kan