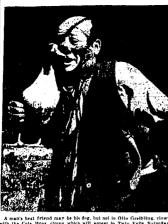

#### **Shades of Joe Penner**

is heat friend may be hit dog, but not to Otto Greibling, clown Cole Brov. circus which will appear in Twin Falls Saturday, friend is just an ordinary duck—but a duck that has quacked radio. Incidentially, his name is 'Badol'.