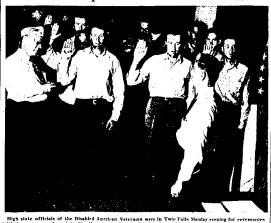

#### DAV Chapter Inducts New Members

High state officials of the Disabled American Veterans were in Twin Falls Monday initiating new members into Stradley chapter No. 5. Pholo above shows Grant II office the state by the Property of the safe by Falls Hancock Government, and members of the citis, upon complete of the safe by Eddle Hancock Government, and Chapter State of the Sta