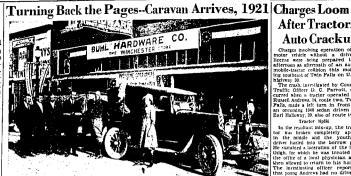

10:04 a.m. Prom Wells Leares -Arriton Toin Falls-Repert 2:00 s.m. 1153 a.m.

Via Eden and Harriton) TWIN FALLS MOTOR TRANSIT Eathersd 10:30 p.m. - 1144 a.m. - 7144 a.m. - 31114 a.m. - 3115 a.m. 

Shown as they arrived in Bubb. Nept. 22, 1921, after treking across the continent in covered wagons are, to right, J. J. Rugg, u.; Merellie D. Rugg, Thomas Fricher, J. H. Barker, receiving the rifle from W. Scotl. Mrs. Scotl, at externer right, stands beside the (iverland submobile). (Staff engraving) \* \* \* \*

Get Story on Old Caravan, New York Paper Wires--So Buhl Reporter Does

<section-header><text><section-header><form><form><form><form><form><form><form><form>

\$167 in fines had police of 30

\$16 in Fines

UNVORCE SUBLE HERCE Lois Glimer filed nut for discre-sputnet Occar Glimer In distri-torut here Wednesday. The allegations alte made sainat her hutband were nut swinkste dent, immediately withdre the dent, immediately withdre the dent, immediately withdre the dent, insecond sub, filed Wenne-day, lastel Boyles charged Gliber M. Boyles with crueity. They mar-red May 31, 1964, at San Diga, Calif., She requested suitody of a while unport. Her stiorney is 0, 6.

TIMES-NEWS, TWIN FALLS, IDAHO

After Tractor,

Charge microling operations of a motor white sithout a driver's license were being prepared this aftermoon as aftermath of an auto-oblic-tracter collision this mutu-bellicense were being prepared the Afterway as The crash, inte-digated by County Traffic Offler: D. C. Parrett, co-ling and the scheme driven by Buscel Andrews, 14, route two. Twin Fails, made a left turn in front of an encoming lable scheme driven by Buscel Andrews, 14, route two. Twin Fails, made a left turn in front of an encoming lable scheme driven by Buscel Andrews, 14, route two. Twin Fails, made a left turn in front of an encoming lable scheme driven by Buscel Andrews, 14, route two. Twin Fails, made a left turn in front of an encoming lable scheme driven by Buscel Andrews, 14, route two. Twin Fails, market and the youthtui driver hueried into the borrow pfit, then allewed to riturn to his house.

license. After breaking the tractor in two, the passenger rar went into the borrow pit and overturned, damag-ing the top, but the driver escaptic undukted.

and the second s

Auto Crackup

**ROOFS & EXTERIORS** 