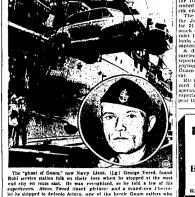

wels circillant the walat. Sizes 12 to 20. \$29,75

tens FOREMAN'S NORMANDLE (abric, a sou action of the French Novelty, pully weave rayou

foreman's

Guam Hero Drops in at Buhl

BUHL Aug. 8-Navy Lieu. (1, 1) George Ray Yweed. "the ghost of Guarm," stopped Sunday morming at the fishub erroite slation here op-ernied by Frank and Tony Micha-Ther privice slation here op-ernied by Frank and Tony Micha-the Jananese conquetors of Guam for 21 months, was fraveling in a much older car than the 196 Che-ther Jananese works, who cluded the Japanese conquetors of Guam for 21 months, was fraveling in a much older car than the 196 Che-carried Aug. 2 in the Three-News A dispatch from San Francisco, Carried Aug. 2 in the Three-News Guam friend by sending him the Gua.

THURSDAY, AUGUST 8, 1948

"Ghost of Guam"

At Buhl Station

car. His identity disclosed by the credit card he presented to the station operator, the licutenant spoke of his experiences which are soon to ap-pear in book form,