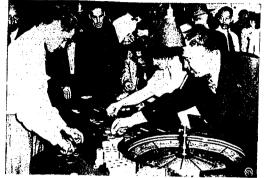

### 800 Persons Stranded Aboard Gambling Ship As Police Stop Water Taxi Fleet

Just 48 hours after craps, roulelle Machines, poker and other

Woman Stuck in

Buhl Cowboy Fan,

Small Bathtub

# Gambling Ship Patrons Caught in Legal Fracas Byrnes Lashes Reds for Attempts to Dictate to U. S.; Russian Defeated S. Aug. 9 (P)—The page conference today rebuiled Societ Russia's efforts to apply the two-thirds rule, store sensitive address in which Secretary of State Byrnes declared the United States would not be dictated to.