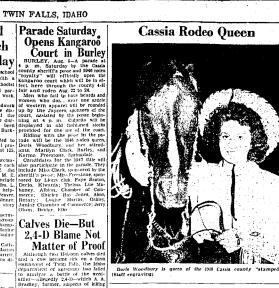

Falls 6.00 km, Arrives Tem Falls 6.00 km, TWIN FALLS WELLS To Wells

To Wells 10.04 a m. Leaver From Wells Arrives ..... Twin Falls-Rupert Via Eden and Haselien TWIN FALLS MOTOR TRANSIT Estibund

Lastra \_\_\_\_\_\_\_ in principal principa 
 No. 51. Schwart der Artiger
 Schwart der Artig

The legs of grasshoppers and crickets are equipped with spurs which enable the insect to obtain a firm grip on the ground or on the vegetation from which it leaps.

READ TIMES-NEWS WANT ADS

HONE 2433M ALMER the AINTER

ROOFS & EXTERIORS



FROM ALL SECTIONS GOODING Listen to K.T.F.I. IDAHO 12:45 Tues, & Sat.

good run this week will include car load ves as fat cattle-Hogs topped \$22.90 last week

**Gooding Livestock** Commission Co.

BERRY, 118-34 DELVIN LINCOLN "We're Market Agents on the Main Line"



### Temporary Blackout, Says Car Driver; Judge Says Things Too

After Ruph M. Leishno, roule, uss, fluid, and a 1942 trooter for the sector of the sec

the provision that Leighton furthsh-roof of a payment for damages in-urred in an accident, following the posisin vulnation. The create occurred at 1230 pm. Intraday involving a coupe driven y Leighton and a puck-up track-ling and the driven by the rack and the front of the coupe ere damaged interording to Deputy heritf Jun Benhom, who invest-nted. ione street

and polynomials." Hedgint: Hedgint: But his thind perscraph says "I believe you will be safe in recommending to farmers not to gaze may patches of weeds sprayed the 24-D or any state herbichte, fros little is known as yet relation to changes web-Shertin and account of that failure o