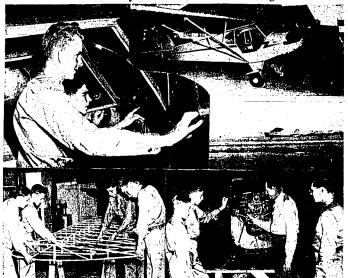

# To all Who Use LONG DISTANCE SERVICE

 AFTER reaching an unprecedented volume in July, the heavy upsurge of long distance calls is continuing this month. Increased business activity, the search for materials, vacation travel and calls associated with the movement of produce are some of the reasons.

• Our operators are doing, and will continue to do a good job in handling this tremendous volume of calls. But the final answer is more circuits and more switchboards.

· Shortages are still with us, copper, lead, lumber, steel, to name a few. However over 16,000 miles of additional long distance circuits have been added since V-J day. More will be added where they are needed most. During the war, heaviest calling was be-

tween war centers and any additions permitted by the limited supply of materials were between such points. Today the biggest increase is between nearby towns.

· Your understanding has been helpfulwe sincerely appreciate it. If you can avoid unnecessary long distance calls and keep necessary calls brief it will help everyone's service.