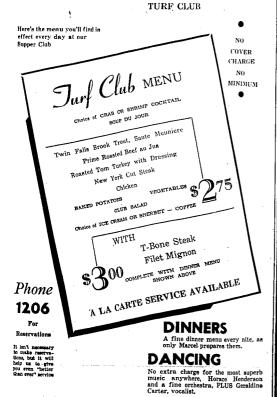

ummary of the first of the

ond H. Snyder, president of State Normal and member

workers will call on people next few days to get sub-

NOW! In Commemoration of V. J. Day REPLICA of JAPANESE SURRENDER

> An Historical Document Regular \$1.00 Every Student, Teacher 50¢ Will Want . . . . Only

Relice of Japanese Schulusting

Here's a real collectors item . . . that in years to come will be a prized possession of every teacher and student, as well as all those who played their part in making V. J. day possible. Fine quality reproductions of the exact pages of the Japanese surrender, all bound into a large, easy to read



\$1.00

USE OUR JAY - AWAY

\$19.90

Weather Winky"

# **BELIEVE IT OR NOT...**

Our guests are always pleasantly surprised at the small size of their dinner checks at the



DALE WILDMAN — O. A. RAMBO — TOM CALLEN, Owners READ TIMES NEWS WANT ADS





oft, natural looking perman done at home-in three so or less—with the simple, ready-to-use CROWNING GLORY Cold Wave Permanent

Safe for Children's Hade,



Right, one piece poplin snosuit with attached hood for assured warmth trimmed in Elkskin. Talon zipper fasteners for a quick zip up. Colors of Misty Blue, Navy, Brown, Pine Green and Red. Sizes 1 to 6—

Above, beautifully hand embroidered jackets of Faribo 100% virgin wool. Gay print quilt lining, Snopants tailored of 100% Portland wool. Ankle sippers for anu fil, with knit wrists and ankles. Taion tipper fasteners, with Bonnet to match. Sizes 2 to 5, 7 to 14—





FOR

**SNO-FUN** 

WINNERS

(Sizes 2-14)

WEATHER WINKIE has specially designed these grown up