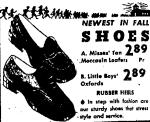

Safe for Children's Hade,

Right, one piece poplin snosuit with attached hood for assured warmth trimmed in Elkskin. Talon zipper fasteners for a quick zip up. Colors of Misty Blue, Navy, Brown, Pine Green and Red. Sizes 1 to 6—

Above, beautifully hand embroidered jackets of Faribo 100% virgin wool. Gay print quilt lining, Snopants tailored of 100% Portland wool. Ankle sippers for anu fil, with knit wrists and ankles. Taion tipper fasteners, with Bonnet to match. Sizes 2 to 5, 7 to 14—

FOR

**SNO-FUN** 

WINNERS

(Sizes 2-14)

WEATHER WINKIE has specially designed these grown up snosults for fun winners. Here are all the won-

derful WEATHER WINKIE