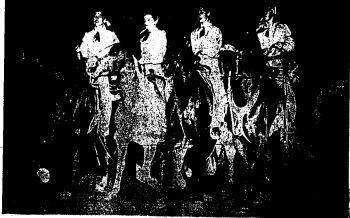

#### 3,000 Throng Horse Show's **Closing Night**

#### Throng of 3,000 Applauds at Closing Night of Horse Show

Cross Fass Own

Paddrucer, Prince Choice ridden by
Dis Owner, Turn Airsech was third
Torenhalph, took fourth place.

Family Group

There families of four riders each
not included. In Friday's program,
They were Mr. and Mrs. Edit and
Nr. and Mrs. Edit and
Nr. and Airs. Add and they
were othered the piece Awards

on the event were 115, 150 and 5.

Nr. and Mrs. Arnold Gross and family,
who took titled piece. Awards

on the event were 115, 150 and 5.

Nr. and Mrs. and Mrs. Edit and
Nr. arnold Gross and family,
who took titled piece. Awards

### Many Win Awards at Magic Valley Show

ay erenlage Magie Valley horse show at the Twin Falls Frentier Riding club, Inc., arena show: with the first place cup won in the eastern pleasure class, one, finedes, won the first place cup het receiving from Mer. Byra Whillock, special wared of a silver-plated bil, being presented by Mrs. Margaret Drake, formerly of Twin stern steek horse class Pricay ereceing.