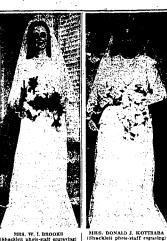

Varied Social Magic Valley

Social Tid-Bits

MRS. W. J. BROOMAD J. KOTTAMB.
Shacklett phetword extract fewarding the shacklet phetword and statem picked of the statement of the statement