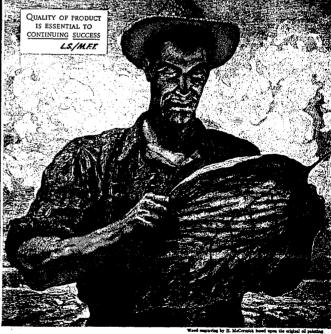

#### Indian Braves at LDS Stake Fair

rriors leap into their war dance at the program highlighting the LDS stake fair Saturday first ward. The boys made all of the equipment for the presentation. Indian braves particl-ance (left to right) are Dean Goodman, Gay Olsen, Lamar Egbert, Ronald Goodman and Photo by Martha MacNamara-staff engraving)