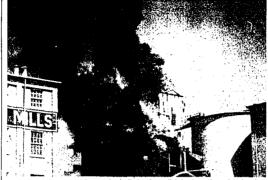

# \$150,000 Damage Caused by Blaze In Mill Elevator

BURLEY, Aug. 25—Cause of the fire which destroyed the Burley Flour nill elevator Sunday and resulted in an estimated \$150,000 damage to stored wheat was undetermined this morning, according to William F. Burton, who was appointed manager only several weeks ago.

The mill can handle sacked wheat temporarily, but will not be able to take bulk wheat for awhile, the manager said, A crew began clearing the charred debris this morning.

The elevator will be rebuilt but plans are as yet indefinite, Sam Porter, divisional superintendent of the Colorado Mill and Elevator company, of which Burley is a branch, stated.

The fire, which broke out shortly before 1 p.m. Bunday, drew more departments from Buller, Ruger departments from Buller, Ruger

and the second state of the second state of the Ukrainan Soviet of the Ukrainan Soviet of the Soviet of the second state of the Soviet of the

#### Flames Destroy Burley Elevator