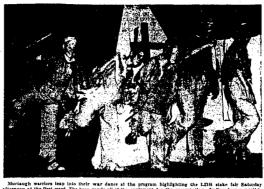

#### Indian Braves at LDS Stake Fair

rriors leap into their war dance at the program highlighting the LDS stake fair Saturday first ward. The boys made all of the equipment for the presentation. Indian braves particl-ance (left to right) are Dean Goodman, Gay Olsen, Lamar Egbert, Ronald Goodman and Photo by Martha MacNamara-staff engraving)