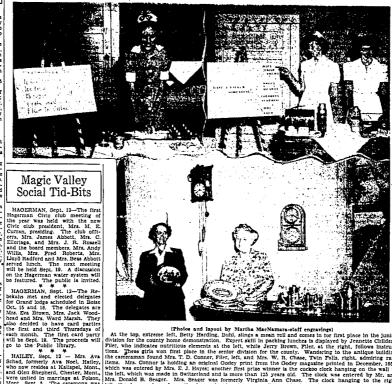

#### County Fair Winners

Filer, second, Mrs. Harlan Rayburn, second, Mrs. Alfred Herron, s. ed-covered — First, Mrs. E. O. Twin Falls; second, Mrs. Alfred win Police.

EARTHENWARE Dinner set-First, J. J. Brennan, Buhl. Ten pot-First, Mrs. Edgar Vincent,

segond, Men. W., R. Chang, Filter, 1981.

second, Min. Tom Layar, Filter, 1981.

second, Min. Tom Layar, Filter, 1981.

Life Miller, Twin Filter, 1980.

Larent collection, colored—First, Mrs. Carlo, Miller, 1980.

Miller, Miller, 1980.

Life Miller, 1980.

Mill