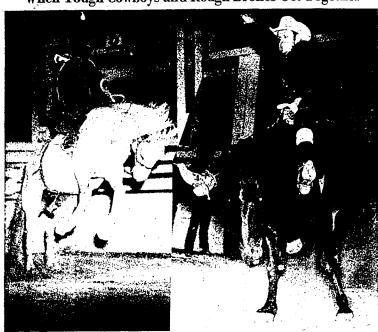

#### Leyrer Sets Stolen Base Mark At 56; Cowboys Finish Second

Good Finish

CASH PAID

Dead and Use HORSES -- COWS

PHONE US COLLECT
Twin Falls 114
Gooding 47 — Rupert 55 Idaho Hide &

Tallow Co.

4,000 Fans Cheer Buckeroos at **Opening of County Fair Rodeo** 

stlinated 4,000 spectators cheering through the first rodeo of the sale county fair at Filer, Wednesday night, saw Fess Reynold Appelosia and Larry Enley, on Course Mountain stay on to be

2 Stars Ousted

Twin Palls or City Floral

There were seven entiries in this very. Gooderle and Harwa Jur. Retroids gave an exhibition of trick coping and later, with Paye Blessing, put on an exhibition of trick and faney riding. Chuck Sheppard Leads In the cowboy calf roping event the lowest qualifying time was, 21s accords for Chuck Sheppard Leads. The Walker, 23d; Leonard Huff, 24s; Blaine Ramey, 33d; Blaine Hanson, 37. Four other contectants received no time.

In the aimster brone riding, which was combined with the saddle

WANTED 2

Experienced Men

**Wool Pressers** 

STEADY PERMANENT JOB

PAYING \$50.00 WEEK PLUS

OVERTIME PAY

RICHARDSON'S

## Ride 'em Cowboy-Chuck Did Handicap Golf Tourney Set by Women's Club

the Onion.

The rodeo for Thursday night will begin at 8 p. m.

WE'LL HAND YOU the CASH AND DRIVE YOU HOME!

YES.. WE PAY MORE

FOR YOUR
CAR or TRAILER! Jesse M. Chase