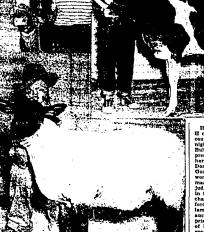

THE CA

SUNDAY MORNING, SEPTEMBER 15, 1946

Here are some proof district 4. If citib winners at the Twin Falls county fair, which concluded last night, At top are Grorgs Jaker. Hull, winner of the special award bein Breeder' association, and Don Howard. Buhl, with the Guernsty heffer with which he wan first place in dairy show-wan first place in dairy show-rough a start of the special start wan first place in dairy show-rough the special the start for the special start of the charge of the special start has been been been been been been charge of the special start last for the special start of the special start of the special start of Burley. (Staff pholos and en-gravings)