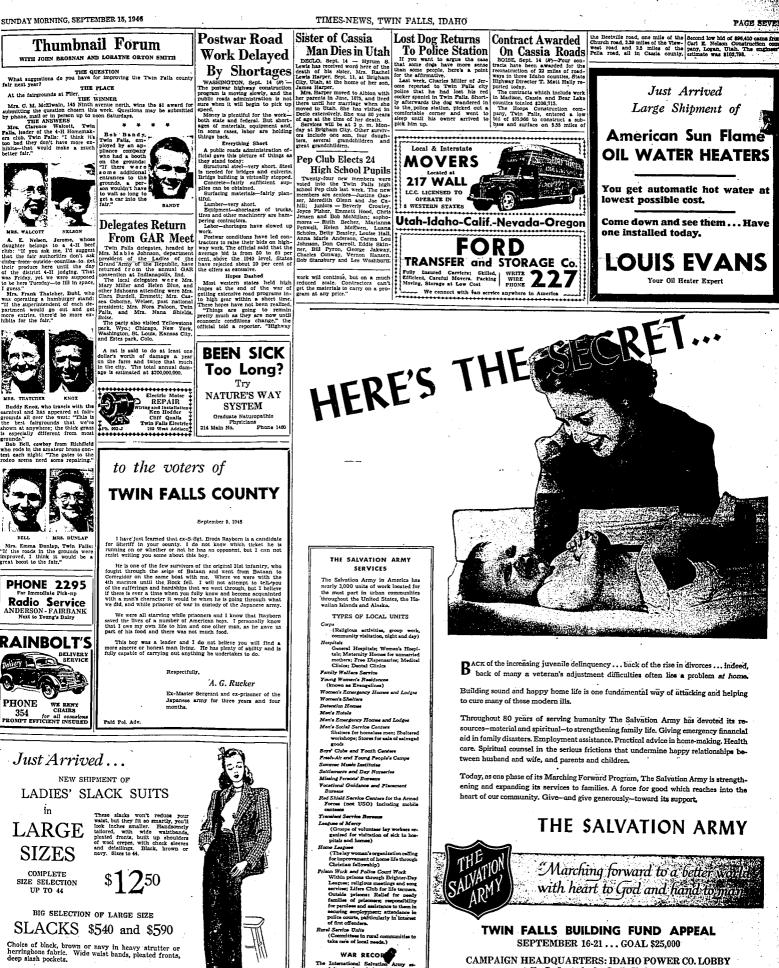

THE CA

SUNDAY MORNING, SEPTEMBER 15, 1946

Here are some proof district 4. If citib winners at the Twin Falls county fair, which concluded last night, At top are Grorgs Jaker. Hull, winner of the special award bein Breeder' association, and Don Howard. Buhl, with the Guernsty heffer with which he wan first place in dairy show-wan first place in dairy show-rough a start of the special start wan first place in dairy show-rough the special the start for the special start of the charge of the special start has been been been been been been charge of the special start last for the special start of the special start of the special start of Burley. (Staff pholos and en-gravings)