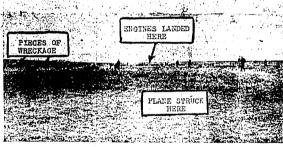

# Crash Severs Tail From Bombe

# Engines Land 400 Yards Away

Partial Solution In Gotham Tieup

# Writer Watched As Plane Disintegrated

from burning. The from the it con-quarter mile from the it of the first the

P-80's Arrive
In a few seconds, the P-80 jet
gishers, arriving from Holse, bursd the field... the concluding
ent of the day's program.
'The show will continue.' The
show will continue.' The
moved heard the PA system drone.
The show fill of the PA system of the
moved heard the PA system of the
moved heard the hamouncer's truck

# Staff Writer Saw Airplane Strike Earth

Keep the White Flag

of Safety Flying

of parts of the plane.

Latt Flows Far From the Cruelty Charged an official same stand arrival of an official same stand of the Cruelty Charged Castrict current cruely. Research to the men who had one of the stand of the standard of the castrict current from Bmil High.