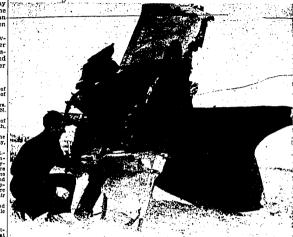

# Crash Severs Tail From Bombe

# Engines Land 400 Yards Away

Partial Solution In Gotham Tieup

# Writer Watched As Plane Disintegrated

from burning. The from the it con-quarter mile from the it of the first the

P-80's Arrive
In a few seconds, the P-80 jet
gishers, arriving from Holse, bursd the field... the concluding
ent of the day's program.
'The show will continue.' The
show will continue.' The
moved heard the PA system drone.
The show fill of the PA system of the
moved heard the PA system of the
moved heard the hamouncer's truck

# Staff Writer Saw Airplane Strike Earth

Keep the White Flag

of Safety Flying

of parts of the plane.

Latt Flows Far From the Cruelty Charged an official same stand arrival of an official same stand of the Cruelty Charged Castrict current cruely. Research to the men who had one of the stand of the standard of the castrict current from Bmil High.