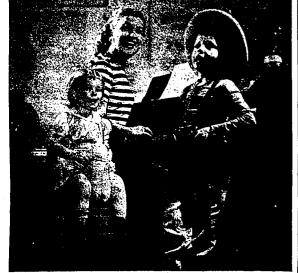

MRS. H. DALE PETERSON (Kelker photo-staff engraving)

Its not too late to get a

TURKEY

49¢ lb.

Extra Charge for Drawing

SCOTT'S

the LDS conference scheduled this week-end.
Simultaneously another pageant, Templo of the Most High." also written by Mrs. Hull and produced by the process of the second of the "What Prices Sin" was taken from the book "Youth and the Church." written by Harold B. Lee, Gall Lake Dily, member of the council of Lee will be in Twin Falls as a guest the stake conference.