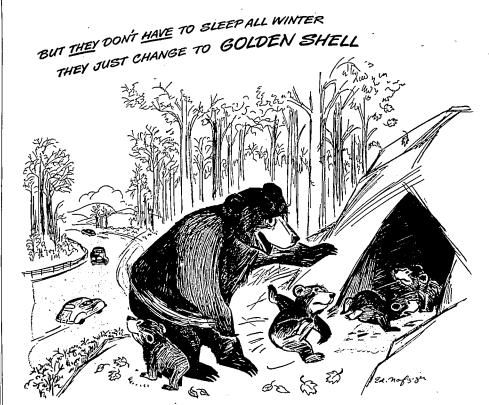

### For good bad-weather driving change now to Golden Shell

Golden Shell Motor Oil brings you another development of Shell Research—an improved oxidation inhibitor.

Added to Golden Shell during manufacture, this new inhibitor strongly resists the gum, lacquer and sludge formation which cause engine wear and breakdown. It makes Golden Shell an oil that stays free flowing all winter long -and keeps on-the-job from one oil drain to the next.

So for good bad-weather driving, you'll find it pays to change now to Golden Shell Motor Oil.

Let your Shell Dealer help you to good bad-weather driving