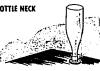

TURN IN YOUR

They're Needed Today, More Than Ever Before.

CAN YOU REMOVE A COIN FROM BENEATH A BOTTLE NECK WITHOUT TOUCHING THE BOTTLE?

Keep it secret that one of a group of eggs is hard bolled. This one will spin easily.

2. Sweep a knife, flat, along the table. Whin it connects with the coin, follow through as in a golf nects with the coin, follow through as in a golf stroke. The bottle will remain upright while the coin is removed.