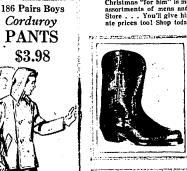

#### WEARABLE GIFTS are Practical Gifts

/ longles, in plans ittern. These are well good quality material \$3.98

Christmas "for him" is made easy for you—when you choose from our big assortments of mens and boys fine wearables as featured in our Mens Store . . . You'll give him tops in both quality and style and at moderate prices tool Shop today!

## Stockmen's Boots 10 INCH TOPS

Regular walking heel. An excellent boot for service. Comfortable, good fitting and hard to get.

 $$16^{50}$ 

ALL LEATHER FLEECE LINED AFTER SKI OR