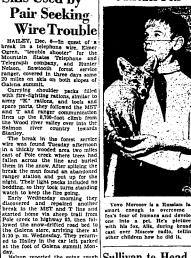

## By FRED HARMAN

L E Y

THE GUMPS

DIXIE DUGAN

SCORCHY

UI. U ABNER

ALLEY OOP

Skis Used by

Pair Seeking

Melon reported the going rough due to the hills and canyons over which the telephone lines had been strung. Monday's sking was alowed considerably by sileky anow melted by mild temperatures. The "trouble shooters" aucceeded only in scaling Galena by late Monday afternoon, so house their nocks high in a tree and

George Perkins,