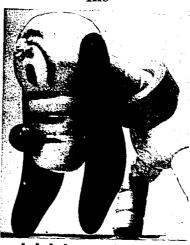

#### Jerome 4-H Profit

127 Main East

Mrs. Noble E. Palmer, concert harpist, is aboven here demonstrating her harp-playing technique on Minnie the Fourth, one of 15 specially-constructed harps designed by Carlos Salecko. Mrs. Palmer said that this is only the second time a photographer has attempted to "shoot" through the strings to get a picture of her at the harp. The other picture appeared several years ago in the Philadelphia Imquirer, (Photo by John Benan-haift congraving)