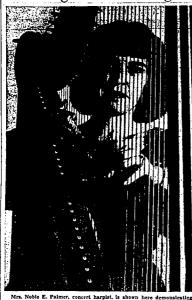

#### Jerome 4-H Profit

127 Main East

Mrs. Noble E. Palmer, concert harpist, is aboven here demonstrating her harp-playing technique on Minnie the Fourth, one of 15 specially-constructed harps designed by Carlos Salecko. Mrs. Palmer said that this is only the second time a photographer has attempted to "shoot" through the strings to get a picture of her at the harp. The other picture appeared several years ago in the Philadelphia Imquirer, (Photo by John Benan-haift congraving)