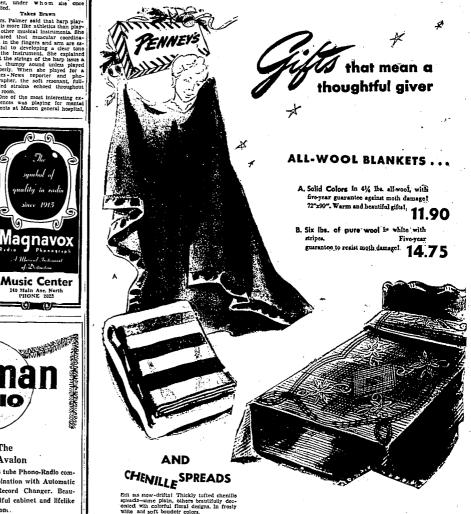

the Fourth finally arrived
in Kimberty—after the owner, Mrs.

Minnie sa concert harp and
there are only 14 others like it in
the United States. Bug Minnie is
the United States

of "Bo." It has remained since,
Minnle Disappears
Mrs. Palmer arrived in Kimberly several pecks ago, but Minnle's arrival was delayed. Along with \$2,500 worth of music, much of it irreplaceable French and German comp

mend Offe afternoon the was precised to the provided of the company of the control of the contro

**GIFT**5 GIFTS GALORE RENEE'S GIFTS

named. One afternoon she was preciting her harp and, thinking that New York, and declared, the building was descreted, broke out his was descreted, broke out to the strains of "Minnie" the "She and thinking the "She and the "She and thinking the "She and "She and





# The Avalon Three Way Portable Battery AC-DC Bix tubes plus permanent type rectifier and swing out long range aerial.

\$28.50 up





Viagnavox

Music Center

(D)



9.90 - 15.76

SOMETHIN

10c-1.19





FOR EVERYBODY

THE PEOPLE WHO CARE VERN YATES

FOR RADIO AND SERVICE

128 Second Ave. So.

#### **Drive Obtains \$3.308.70** of \$17,000 Total

riph to saturday collection to-tepping the previous high day, namently Cheat drive revenus illed to \$3,309.70 by Saturday integration to Mrs. Cather-Potter, secretary of the Com-nity Chest. atturday's collections totalled \$8,20.

#### Burley Accident Burley Nabs Man Foot Crushed in

BUPLEY, Dec. 7 "While Pal Ryan, local sheepherder, was riting to the hood of a Burley school bus as the guided it. through his flock pour Buarrh's Perry Wednacky