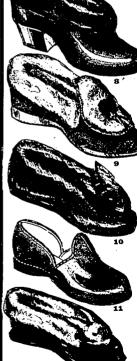

## CAPE BOOT

All leather lined cape boot with soft suede leather sole and shearling cuff.

## 7-EMBROIDERED

SATIN D'ORSAY A smart Christmas gift in black, wine or blue rayon slippers with contrasting lining.

# 8-ATTRACTIVE CAPE BOOT

For the lady who wants heels on her slippers. Wine leather with plush cuff,

## 9-SKI-CAPER SHEARLING COLLAR

Wine leather with contrasting tan sole and trim with wine pempon trim on shearl tongue.

# 10-WALKUM & SQUAKUM

Bunny slipper that walks and squaks! In red or blue sheared wool, fleece lined.

## 11–Misses', Childs' LEATHER SLIPPER

Neat brown leather slipper with cozy flannel lining. 8½ to 2.

# 12-SHEEP BUNNY SLIPPER

The perfect gift for little feet ... shearling lined with perky bunny face on the toe.

**ELECTRIFIED SHEARLING** 

# CHOW

Warm vibrant cherry red or electric blue, soft soled, flannel lined.

# ALL LEATHER MUKLUK

Shearling high-low cuff in popular moccasin style in brown.

# **BROWN CAPE BOOT**

Rich chocolate brown with na-tural shearling hi-low collar and