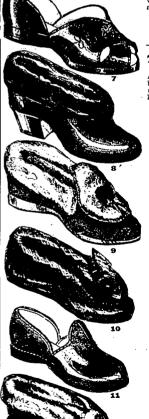

Regular \$9.99

Dozens of Styles for Men-**Women and Children** 

**MENS STYLES** 

1\_LLAMA SLIPPERS

Tough, sturdy and good looking llama leather slipper with gabardine cushion sole. Sies 6-

## 2-BROWN LEATHER MUKLUK

Sheep lined with stitch trim.
Soft Soles for solid comfort. A 49 real buy at this price.

## 3-SHEARLING LINED OPERA

Smart leather slipper with ex-ceptionally warm shearling. Leather sole and heel.

## 4-FELT OPERA SLIPPER

For older men or the man who likes an exceptionally soft slip-per. All felt operas.

# 5-SMART KID OPERA

Plaid flannel lining and patent leather trim with gabardine cushion sole.

## CAPE BOOT

All leather lined cape boot with soft suede leather sole and shearling cuff.

## 7-EMBROIDERED

SATIN D'ORSAY A smart Christmas gift in black, wine or blue rayon slippers with contrasting lining.

# 8-ATTRACTIVE CAPE BOOT

For the lady who wants heels on her slippers. Wine leather with plush cuff,

## 9-SKI-CAPER SHEARLING COLLAR

Wine leather with contrasting tan sole and trim with wine pempon trim on shearl tongue.