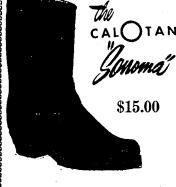

ALSO-NEW SHIPMENT 17 INCH FIELD BOOTS

For you who want the 1<sup>3</sup>-inch top. . , here is a buy, Solid leather sole and heel with re-tan uppers that can be oiled, or shined to a high polish. A top value at

We Have Rubber Footwear-All types for Work or Dress Downstairs

\$13.95

ludson's

Footwear for the Entire Family