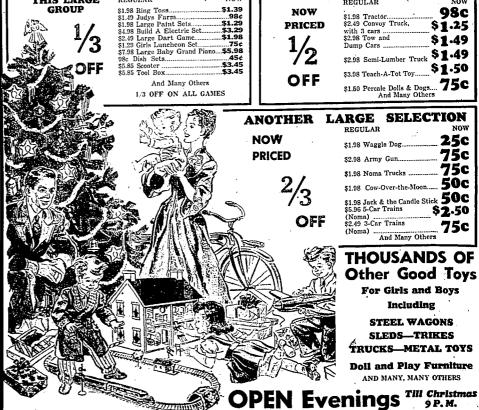

# **OVER 4 CARLOADS OF TOYS**

Prices Slashed on Many-Many of Them Now-

THIS LARGE GROUP NOW NOW 98c \$1.98 Tractor..... \$2.49 Convoy Truck, with 3 cars ..... \$2.98 Tow and PRICED \$1.25 \$1.49 \$2.98 Semi-Lumber Truck \$1.49 \$3.98 Teach-A-Tot Toy...... \$ 1.50 \$1.50 Percale Dolls & Dogs.... 75C

REGULAR

\$1.98 Waggle Dog...

\$2.98 Army Gun.....

\$1.98 Noma Trucks ...... 75C

\$1.98 Cow-Over-the-Moon..... 50c

# \$1.98 Jack & the Candle Stick **50c** \$5.96 5-Car Trains \$2.50 (Noma) \$2.49 3-Car Trains (Noma) And Many Others THOUSANDS OF Other Good Toys

For Girls and Boys Including

STEEL WAGONS SLEDS—TRIKES TRUCKS—METAL TOYS

**Doll and Play Furniture** AND MANY, MANY OTHERS

FALLS HOME and AUTO

Phone 774

25c

75c