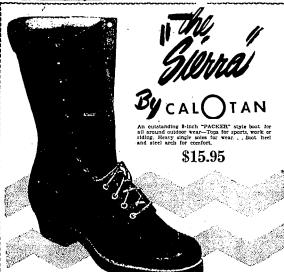

ALSO-NEW SHIPMENT 17 INCH FIELD BOOTS

For you who want the 1<sup>3</sup>-inch top. . , here is a buy, Solid leather sole and heel with re-tan uppers that can be oiled, or shined to a high polish. A top value at

We Have Rubber Footwear-All types for Work or Dress Downstairs

\$13.95

ludson's

Footwear for the Entire Family