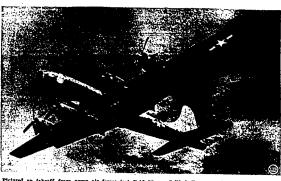

# Solons Urged to

TWIN FALLS, IDAHO, FRIDAY, DECEMBER 13, 1946

First U.S. Rocket Plane Tested