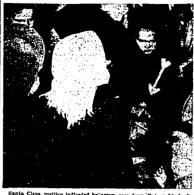

#### To Campaign 4,000 Youngsters Greet Arrival of Santa Claus

#### Big Crowd of Children See Santa Arrive

(From Page One) sitting them on his knee while they played with the buttons on his red

At the were afraid and some shed are at the sight of the rotund arded man. Other youngsters were inful and some shied away at the subility of meeting Santa. Oth-were bold and willing for the lance to get in a plug for the elec-train cowpoy suit or new doller