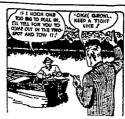

#### RED RYDER

WHY MOTHERS GET GRAY

OUT OUR WAY

SIDE GLANCES By GALRRAITH

"He broke his arm trying to hang by his knees to im-press a girl, and she didn't visit him once—I'm afraid he has lost his faith in womanhood!"

#### By FRED HARMAN

By WALT DISNEY

ALLEY

D U G A N

ŗ