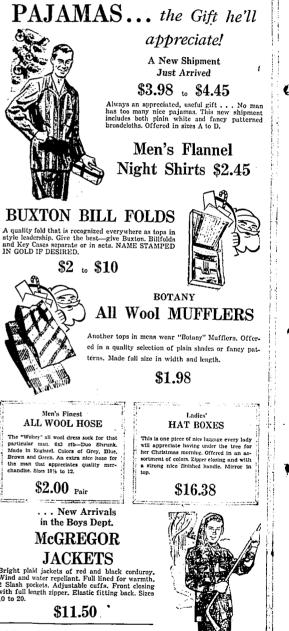

change now to Golden Shell Motor Oil.

Let your Shell Dealer help you to good bad-weather driving

For good bad-weather driving

Men's Finesi ALL WOOL HOSE The "Wolky" all wool dress sock for that particular man. 6x2 rb-Duo Shrunk. Made In England. Colors of Grey, Blue, Brown and Oren. An extra nice hose for the man that appreciates quality mer-chandise. Sizes 10% to 12.

## \$2.00 Pair

. . New Arrivals in the Boys Dept.

McGREGOR **JACKETS** 

Bright plaid jackets of red and black corduroy, Wind and water repellant. Full lined for warmth. 2 Slash pockets. Adjustable cuffs. Front closing with full length zipper. Elastic fitting back. Sizes 10 to 20.

**\$11.50** 

**New! Wool SHIRTS** for Boys

Buffalo plaids in red and black 100% wool. Sport collar, 2 button patch pockets, in or out style. New and different the jacket that is so popular now with both boys and girls. Sizes 6 to 14.

\$6.25 BOYS BALCONY Idaho Department Store

"THE CHRISTMAS STORE

MONDAY, DECEMBER 16, 1946