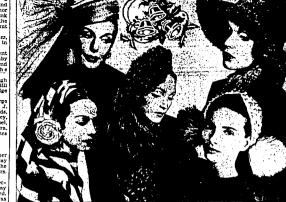

CLAUDE BROWN

ſ

Hats Sparkle for Holidays

feather butterflies accent and Eye nbellish the casual emerald green cock calot, lower right, is black and while tall hat, upper

was appointed pro Mrs. Joe Wiley wa