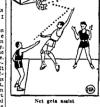

#### VANDALS FALL BEFORE UISB CAGERS, 46-39

# Satterfield Rings up 18 Points for Bengals

#### Vandal, Bengal Tangle