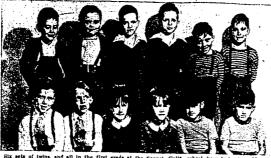

, THURSDAY, DECEMBER 19, 1946

# \_Jerome Chamber **Maps Opposition** To Road Project

in progress on the road which he labeled as a political conspiracy."

The Buhl Chamber of Commerge Tuesday protested the continuance of the road on grounds that it would not serve enough persons to justify the continued expense. However, George Wade, chairman of the Buhl highway district, this afternoon said the Buhl Chamber's opposition may be temperature of the server of the conference between Glenn Wynott chamber's of the highway district. In the high can be resident, and members of the highway district. The though the probably with the taken the probably wouldn't have taken the action it did: Wade told the Times-News this stemoon.

Fight to Beat

**Oregon Trial** 

# Six Sets of Twins in Same Grade



## Steel Workers Draft Demands, Prepare to File Strike Notice

# Bilbo Claims Gifts To Him Constitute

WASHINGTON, Dec. 19 (IP)—Lashing out bitterly at an scribed as a "Judala Iscariot," Senator Bilbo, D., Miss., declar custom" to give presents to public servants.

Bilbo denied before a senate war investigating subcommittee that he had sought gifts or funds, "with the possible exception of the money that I borrowed to make a property settlement with my ex-wife." The subcommittee is inquiring into his relations with war contractors.

In a 10,000 word statement, "The Man" Bilbo heaped invective upon his former secretary, Edward P. Terry, who testified against him yesterday, and on former Rep. Ross Collins, a Mississippi political foe.

Bilbo said the evidence to date showed that "I am a ve