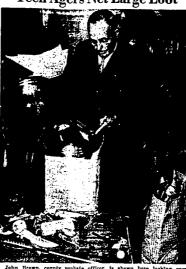

#### Teen Agers Net Large Loot

#### 6 Youths Surrender Variety Of Stolen Articles to Police

Of Stolen Articles to Police

Frough booty to fill the back-end
for a pick-up truck was recovered by
city and county officers Friday with
the apprehension of four teen-age
to busy. Another 30 miterellaneous relationship to the property
to the property of the control of the co