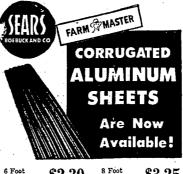

# **Roofing Problems Solved**

\$2.30

#### FOR EVERY TYPE BUILDING

- Aluminum Will Not Rust,
- Rot, or Burn

  Economical—No Painting—No Upkeep

  Vormin-Resistant—Valuable for Farm Buildings

  Tough, Protective—But Light, Easy to Handle
- Good Looking—Eye-Invilling Appearance

10 Foot Sheets \_\_\_\_\_\$3.95

ROOFING . .

#### SPECIFICATIONS:

Corrugations 215in, with Lin. depth. Sheet size: 28-in, wide (24-in, coverage, 2-in, overfap). 6, 8, 10, and 13-ft length. Ten-

\$4.45

FALK'S - Selling Agents for ...

Sears. Roebuck and Co.