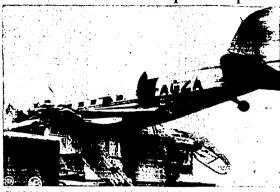

# Top Court Rules In Favor of Pair Of Draft Evaders

# **Guests Flock** To Resort for Opening Days

# Taylor Urges President to Follow FDR



# Spare Stamp 53 Good for Sugar After January 1

Arrival of Quads Causes Vet

# Plane Crashes on Housetop Near Airport



# U. S. Ship Leaves Chinese Port **After Ultimatum From Russians**

# Restrictions for **Phones Dropped**

# To Dig for Names, Big House

# Be Effective Tuesday

# Living Costs To Be Shown In Tax Rates

# White Christmas Not in Prospect

# New Housing Rules to

# Reds in U.S. Oppose Plans For Training

# 500,000 Reported Homeless in Wake Of Big Earthquake TOKYO, Dec. 28 (J.P.)—Homeless survivors of the Japanese earthquake and tidal wave, estimated unefficially as high as 500,000, were cheered by warmer, sunny weather today as they buried their dead and began cleaning the ruins. U.S. attraction was "well under control." American reports from Okyama prefecture, where British units are stationed, showed conditions "well in hand for the present with no outside help needed." Japanese and alli