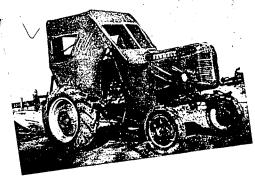

# SELF'S SPECIAL SERVICE

OUR BIG SHOP IS COMPLETELY EQUIPPED TO HANDLE ANY TYPE OF SPECIAL JOBS. SEE SELF'S TODAY!

Custom Built Cabs ...

Typical of the Special jobs Scil's handle is this Tractor cab built for M. D. Connor for a Farmall "A" Tractor. A tough steel frame, covered with canvas makes a light, easy to handle cab that provides a maximum of protection on cold days

A special "Skirt" draws warm air
from the motor directly into the
cab, for extra comfort.

COME IN NOW LET US HELP YOU!