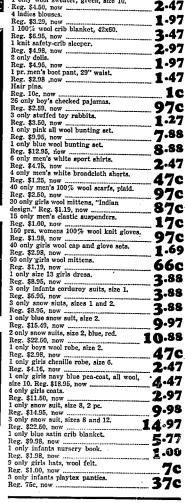

# TWO BIG DAYS OF SELLING! ANDERSON'S BIG END O'YEAR

ONLY ONCE A YEAR COMES THIS BIG SALE — BARGAINS FROM OUR BIG STOCK ALL REPRICED FOR YOUR EXTRA SAVINGS

12 only girls cotton shorts

Reg. \$2.29, now \_\_\_\_\_ 1 only intants rayon dress.

r omy woot sweater, size 2.

Reg. \$3.49, now

I only woot sweater, green, size 10.

Reg. \$4.50, now

4 ladies blouses.

# CLEARANCE

WOMEN'S **DRESSES** 

**VALUES** TO \$14.95

A group of 42 womens dresses, all wanted styles, in good colors, and representing sizes 9 to 15 and 12 to 20. Regular values up to \$14.95. Saye now.

# ·CLEARANCE-, WOMEN'S

COATS

# CLEARANCE

WOMEN'S **ROBES** - \$588

10 fine chenille robes, pastel shades, regularly \$12.95.

# CLEARANCE WOMEN'S **SWEATERS**

Here are 30 womens all wool sweaters in slipover or cardigan styles, regularly \$5.95, now to clear—

# **HOUSE SLIPPERS**

17 pair men's all leather Operas. Reg. \$3.99, now 52 pair child's bunny slippers. Reg. \$1.99, now 25 pair ladies leather booties, shawl cuff. 97c 1.47 Reg. \$2.99, now 70 pair ladies satin D'Orsay, black, blue, wine 1.27 97c 

1.97 **24**c

# HANDBAGS

1 only ladies handbag. 47c 88c 1.97 2.97 3.97