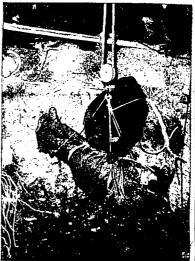

TY **EDITION** 

VOL. 29, NO. 249

TWIN FALLS, IDAHO, MONDAY, DECEMBER 30, 1946

American Falls Dam

Diversions Opposed

IDAHO FALLS, Dec. 30 (P)—Opposition to diversion of
Imerican Falls reservoir water to development of projects
are Rupert and Pocatello, as called for in the Clinton report

Solon Report Flays Russia For Policies

Work in Area Scarce, Claim Figures Show

## **New State Finance Head Grants** Bank Charter in Surprise Move

Bid to Serve

not a clue was visible.

Man Hurt When Car Cartwheels

#### Plane Owners File Claim As Crash Result

#### Fire Damages Presbyterian Church Here

#### Pocatello Woman **Burned to Death**

# U.S. Atom Control Plan Okayed Over Russian Opposition AKE SUCCESS, N. Y. Dec. 30 (F)—The United Nations atomic energy commission

## Well Digger Rescued



## Solon Slates Bill to Cut Tax by Jan. 27

WASHINGTON, Dec. 30 (II)2—Rep. Harold Knutson, R., Minn., incoming chairman of the house ways and means committee, today reiterated his intention to seek a 20 percent cut in personal income taxes. He said he expected to get such a bill onto the house floor by Jan. 27.

The ways and means committee, which Knutson will head, originates tax bills.

Knutson told newsmen that he was sure that government receipts could be kept up to a point high enough and expenditures cut low enough to enable the tax reduction program to be carried out and still pay \$4,000,000,000 or \$5,000,000,000 on the national debt.

Grandmother at 30

**Dice Declines** 

## Target Gets Taste of 'Tiny Tim'



# Photo System Urged

Magic Slopes Draw Throng

On Icy Highway

####