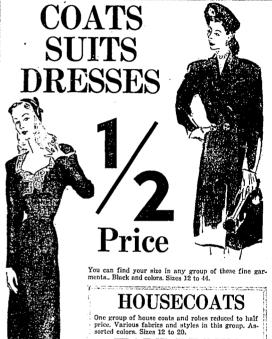

## HALF PRICE!

OUR ENTIRE STOCK OF

## **BLOUSES**

this reduced price. Cottons and rayons. White, solid golors or prints. Sizes 32

1/3 OFF

Joseph-and other nationally known brands, You will find a nice selection of black and colors in

HALF PRICE!

## Idaho Department Store

"If It Isn't Right, Bring It Back"