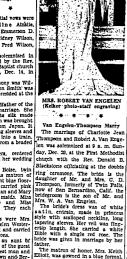

The offides make and grant address and back hat, both were a grant address.

The offides make and grant address and back hat, b

MRS. HOBERT VAN ENGELEN (Kelker photo-staff eneravine)

bride was given in minimage of father.

The matron of honer, Mrs. Keith Elliott, was gowned in a blue formal, and she carried a bouquet of Pinch noses and shaitered carnations.

The bride's maid, Helen Elliott, was gowned in a pink formal, and alte carried a bouquet of blue carnations.