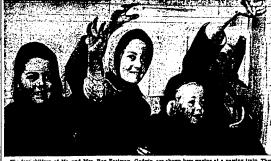

## "Godwin Kids" Wave to Their Train, "Harry"

# Children Reply to Gifts of Trainmen By Sending Popcorn to U. P. Workers