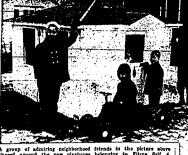

# Children Wait With Wieners

With Wieners

At Tree Fire

Some 50 school children bear and mutant to the second amount of t