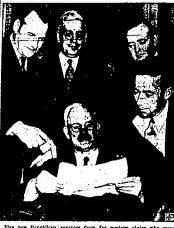

# **New Senators From West**

from far western states who were Saturday. They are (clockwise from Henry C. Dworshak, Ida.; Zales N., and Arthur V. Watkins, Utah.