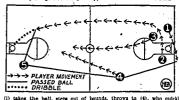

CONTACT US FOR TRUCKING INFORMATION

**STOCKGROWERS** COMMISSION CO.

W. D. Wisen

(One of a series by foremost coaches written for NEA Service)
By DON WHITE

/
NEW BRUNSWICK, N. J., Jan. 23—Salistics reveal that teams make
more foul throws than they miss and the defense recovers a greater permore foul throws than they miss and the defense recovers a greater per-

NEW BRUNDWIGH.

The foul throw than they miss and the defense recovers a greater pentage of those missed.

The play illustrated in the accompanying diagram is employed with ast-break-by Rutgers following an opponent's successful foul shot.

(i) takes the hall, steps out of bounds, throws to (4), who quickly passes to (5) or (2). If the ball goes to (5), he can pass to (2), (3) or (4), depending upon the opponents play.
(2) is usually the receiver.