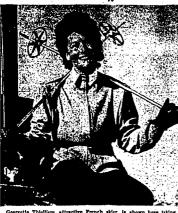

# Thrills Sun Valley Crowds

# Pretty French Skier Thrills Sun Valley Crowd With Skill

HAILEY, Jan. 22 - Latest skiling senation at 8un Valley is pretty Sun Valley from the returned to centrate Thioliters. Franch wuman champion who has amused the site of the valley found that two of her Yeard Sun Valley found that two of her Yeard Sun Valley Tould the valles of the pair after the work of the valles of the valles of the pair after the binding used by American alters with only he shaded the side of the work of