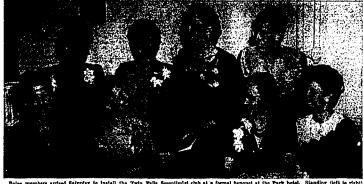

# Twin Falls Soroptimist Club Installed

Calendar

The bite of the shrew, one of the smallest of mammals, is pol-sonous to human beings.

For fine flavor