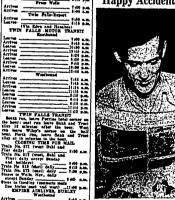

# Grace Moore Killed In Crash of Plane COPENHAGEN, Jan. 27 (P)—A disastrous plane crash esterday claimed the lives of American sourano Graco