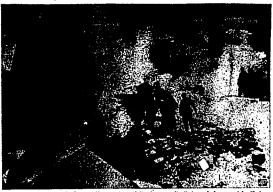

# Grace Moore Killed In Crash of Plane COPENHAGEN, Jan. 27 (P)—A disastrous plane crash esterday claimed the lives of American sourano Graco