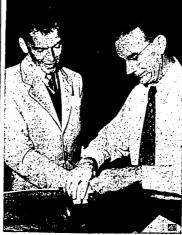

# Here Dies in Freedom Bid Following Break From Jail

Long Trail of **Bandit Ended** 

By Pair Here

# Young Desperado Captured

body lay in a morgue today, radied by buckshot and bullets. Three straight-shooting Oklahoma highway partolmen killed Everhart yesterday on a highway 40 miles cast of here, less than two hours after he and five others overpowered two guards and escaped from the Tulsa city jail. Two of the escaped prisoners were still at large. The three others were recaptured 30 miles south of here yesterday.

day.

Everhart's bid for freedom came after he learned of plans to transfer him to the Oklahoma penitentiary at McAlester pending trial.

It ended after he vainly tried to shield himself from the patrolmen's fire, first behind a struggling woman and then behind her husband, a Tulsa tax diver who punched him on the jaw.