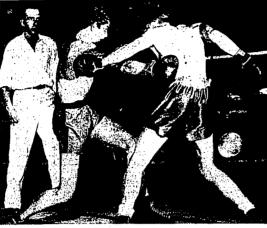

## **Action Hot and Heavy Here**

Here are Al Emith. Goeding left, and LaMayra Byington, relicraciphic, supplied to a furious exchange of pusheds in that close (full in the Golden Glyrer insurantial at the high school grammatism had night. South were the best. (Fives taken at 1/20,000 of a second with Strobe-Life by Gus Kelker of Kelker Friesbey-Life apprairing)