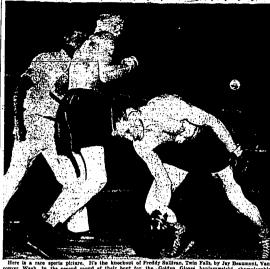

# IDAHO'S TOP RING CROWD SEES GOLDEN GLOVES FINALS

Selfs, Shoshone Upset; Sagers

Rings up 10 of 14 Free Throws

Openia featured the opening round of games in the Jerome Jaycees' 10 and 11 p. m. outlaw tournament which opened here yesterday and will continue until a Others results: Wendell 55

ph.

The Ywin Falls' Selfs were besten the Wendell Lions, 48-47, prin-pally became Sagers, Wendell's Lorent Lorent

Jerome Outlaw Cage Tourney Tabulations

on won the middleweight ti-