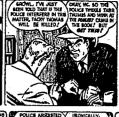

#### Neighboring **Reveal Confessed** Churches

Slayer in Error

Ft. Dix. N. J. Feb. 70 — Amy
records abow Corp. Joseph Dumais
was right hem in Ft. Dis at the time
was right hem in Ft. Dis at the time
rounds and mutilated bely was toric
under and mutilated bely was toric
on a vecant lot in Los Angela.

Post public ritations officer Maj.
Cornellus T. Morris made that announcement last night, site Dumis
and been questioned in commettion
and been questioned in commettion
declared that simp records might be
forced. JERONE CHRISTIAN MENNONITE BRETHREN (N

## Records of Army

station.

The public relations officer asid
Ft. Dix records showed Dumais srrived here from furloush either
the night of Jan. 10 or the morning
of Jan. 11 and had not been absent

READ TIMES-NEWS WANT ADS