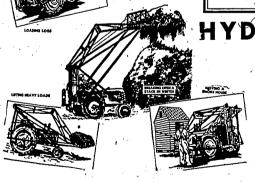

## **FULL LENGTH Feature MOVIE**

This full length movie is instructive and very entertaining. It shows the many, many uses of the FARMHAND, the finest piece of farm equipment that has been developed in many years. This machine has a great number of uses and is definitely a labor-saving machine

Come See and Enjoy It

You'll Get Dozens of Labor Saving Ideas!

HYDRAULIC FARM HAND The Hydraulic Farmhand will handle 30 or

The Hydraulic Farmand will handle 30 or more farm jobs. For all around farming, lifting big loads, and a variety of uses, it beats any other machine on the market to-day. It's easy to operate. Lifts 3,000 pounds; raises it as high as 21 feet. The only loader with a "bridge of steel"; lots you handle big loads "off center" without strain.

Elevate corn, pile logs, clear land, load trucks or flat cars. Gravel scoop takes 10 cubic foot bite. 38 cubic foot snow scoop clears yard or road. Forage fork takes hay out of stacks; a HYDRAULIC FARMHAND makes winter work fast and easy. None has worn out in 6 years; fits all 2-plow or larger tractors.

#### HYDRAULIC FARMHAND:

Fits any 2-plow tractor including Farmall H. and larger; S. C. Case and larger; Allis-Chalmers W. C. and V. C.; Massey-Barris 101 Jr. and Sr.; John Deere A. and B.; Minne-spolis-Moline model 70 and others.