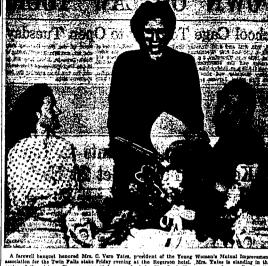

were appointed to a
committee composed of Loreita

temoors who have not been concted are requested to bring overed

and hospital chairman of the sits.

And Ayers will tell of the work of
the Wickman's hospital in Boise. Inthe Tein Falls chapter of the
merican War Mohres will meet at 2 pm.
Build, Eden, Yerono, and East and the State of the
pressure of the Wickman's hospital in Boise. Inthe Willing of the Willing of the Willing of the State
Build, Eden, Yerono, and East and East of the State of the Program, Readings were given
build. Eden, Yerono, and East and East of the State of the State of the Willing of the State
Build of the work of the Willing of the State
Mrs. Product of the Willing of the State
Mrs. Product of the Willing of the Willing of the State
Mrs. Product of the State
Mrs.



JEROME. Peb. 8—The St. Jeroins

JEROME. Peb. 8—The St. Jeroins

Derived the De Sales clube of Twin
Plats, Schoolne, Wendell and God

Palls, Schoolne, Wendell and God

Directory of the De Sales clube of Twin
Plats, Schoolne, Wendell and God

Directory of the De Sales clube of Twin
Plats, Schoolne, Wendell and God

Directory of the Twin Plats ward.

Directory of the Wendell and Collectory of the WMIAA ward preadent. After

Here and the Sales clube of Twin
Praidont.

Following study a business meetling was conducted by Charles (I.G. Here she was chosen dance
three includes the Collectory of the WMIAA aposition she has held for
Lindquist, Winfrad Childer, Marks into preadent and prediction of the
Lindquist, Winfrad Childer, Marks in the past sky pears.

WMIAA, a position she has held for
Lin