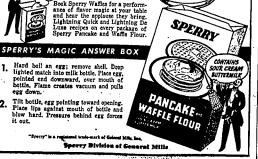

& WAFFLE FLOUR

GIG with SPERRY PANCAKE & WAFFLE FLOUR

Until you know the secret, you'll probably say it's impossible. But then that's what folks used to say about a modern way of making old-fashioned, sour cream butternilk pancakes like Carandam used to make, down on the farm. The secret of the bottled egg is 1 in the Answer Box — the secret in Sperry Hots is in the seven specialized ingredients, including country-churned butternilk, all-indiving country-churned butternilk.

COVERALLS

Hard boil an egg; remove shell. Drop lighted match into milk bottle. Place egg, pointed end downward, over mouth of bottle. Flame creates vacuum and pulls egg down.

CAN YOU UNBOTTLE AN EGG?

its more difficult to get the egg out of the oottle than it is to prepare a stack of golden drown paneakes with Sperry Paneake and Waffle Flour. Five minutes from package to late is all it takes with the Sperry Mix but he time for removing the egg is up to you.

FLAVOR MAGIC MAKES

WAFFLES DISAPPEAR

Sporry Division of Concern Mills