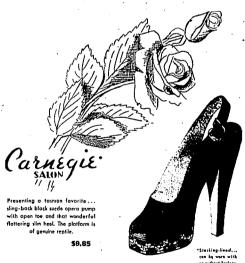

# Reptile Platforms

HIGH FASHION FROM ANY POINT OF VIEW

TOP RIGHT: Lightness and flexibility distinguish this saucy little Jester" as the perfect shoe for busy feet. Done in softest, blackest suede, or smooth brown Elk. Only...

heel. In slock either leather or Neolite sole and heel .... & & O.

Styled for action the California way... the shills and most in smooth elk. Soit, resilient platfor that cushion every step. All teath-anstruction... all hand-lasted Hollywood Skooters \$6.95