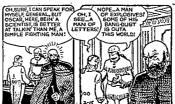

#### THIS CURIOUS WORLD By FERGUSON

ANSWER: Near the toe.

By WALT DISNEY

Ľ

A B N E R

By FRED HARMAN

THE GUMPS

Classified