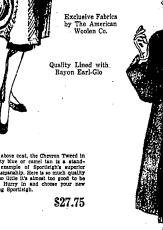

Wrinkle-free, rayon jersey covered with snowfall of white, lacquered dots! Black,

brown, coral, aqua, grey and navy. Sizes 12 to 20.

\$12.50

Bertha E. Campbell