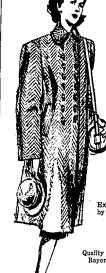

Wrinkle-free, rayon jersey covered with snowfall of white, lacquered dots! Black,

brown, coral, aqua, grey and navy. Sizes 12 to 20.

\$12.50

Bertha E. Campbell