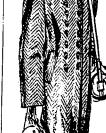

Wrinkle-free, rayon jersey covered with snowfall of white, lacquered dots! Black,

brown, coral, aqua, grey and navy. Sizes 12 to 20.

\$12.50

Bertha E. Campbell