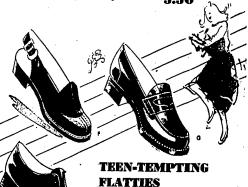

### Magic Valley Social Tid-Bits

JAY-C-ETTES **COOKED FOOD** SALE

SAT., MAR. 1 Starting 11 A.M.

2 NEW STYLES BY SANDLER OF BOSTON Sandler Sportsters, a moccasin type low heeled loafer in both red and brown with leather heel and sole. A good, durable casual. \$7.95

SADDLES

footwear for an active spring ...

> New Arrivals