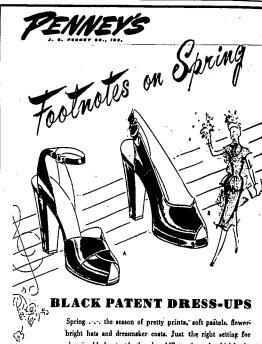

RETURNS HOME

READ TIMES-NEWS WANT ADS. Unleading sale of Factory Fer-

gleaming black patent leather shoes! Flattering styles, high heels.

A. Ankle-strap sandal with swirling vamp. 8.75

8. Sling-back pump with simple lines.

### SMOOTH LEATHER WALKERS

Spring . . . the time for living in the balmy outdoors, for wearing good wool suits in vibrant colors. Nothing could be more appropriate than streamlined walking shoes with a new closed look!

C. High-front step-in in brown callekin. 6.75

D. Dressy oxford in bright tan calfskin.

Spring .... always in a teen's heart, echning in her buoyant step! Her active life demands comfy leather shoes, designed to look slicks

g. Rugged oxford, moccasin type.

F. Sling pump, brown leather.

K.KO 5.50

6.)Smooth moccasin, rich brown.