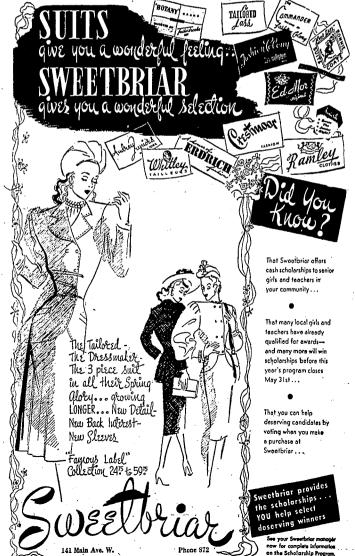

# Rising Prices

Rising Prices

Cause Dip in

Dollar Value

WASHINGTON, Feb. 27 GID-Because of rising prices, the purchase of the pur

buy what cost only 85 cents a year

There's true flattery in this slim, trim, twopiece casual! It knows no season! Fresh in appearance and year-round comfort!

Wrinkle-free, rayon jersey covered with snowfall of white, lacquered dots! Black,

brown, coral, aqua, grey and navy. Sizes 12 to 20.

\$12.50

Bertha E. Campbell