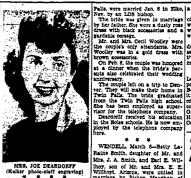

WENDELL, March 6—Betty Raine Smith, daughter of Mr. Mrs. J. A. Smith, and Earl E.

white carsettons. Ropes Willhord was best man. The bride is a senior in the West and the should the bridegroes will have should the bridegroes the samed forces. The couple will make their home in Emmett. HAILTY 9. 9. 9. 10 miles with the samed forces. The couple will have been sometimed by the same of the