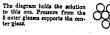

# with SPERRY PANCAKE & WAFFLE FLOUR

CAN YOU PICK UP 12 GLASSES AT ONCE?

The figure 12 ULANDE AT ONCE? The fingers are all that are needed to do this trick but only half that many are required to whip up a stack of Sperry Hots with Sperry Pancake and Waffle Flour. The glass trick calls only for the addition of Ingénuity (see 31 in Answer Box) while the Lapscialited ingredients in the Sperry Mix call only for the addition of liquid.