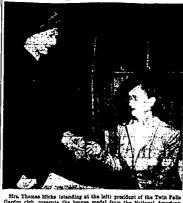

#### Awarded Iris Medal

Mrs. Thomas Hicks (standing at the left) president of the Twin Falls Garden (sub, presents the bronze medal from the National American Iris sectist; to Mrs. Thomas Speedy (seated), member of the local club. Mrs. Speedy is the first Garden club member in Idaho to receive the model, they was excerted the bener for winning the largest jumier of medic, they was excerted the bener for winning the largest jumier of the club. (Photo by Martha MacNamara-staff engraving)