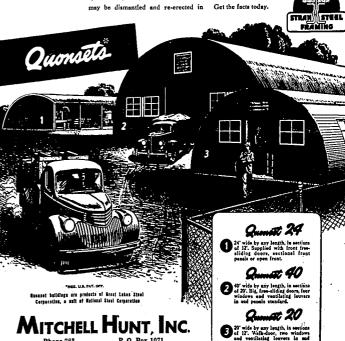

# MITCHELL HUNT, INC., MIGHT NOT HAVE ALL THE ANSWERS-BUT THEY DO HAVE

Framed with steel and covered with steel. the Quonsets are the answer to today's needs for industrial, commercial and

farm buildings.

These sturdy, adaptable buildings reduce fire hazards...and are free from the destructive action of termites. Their arch-rib construction provides 100% usable floor space, while the lightweight Stran-Steel nailable framing members permit quick and easy erection. Extra sections can be added simply if more space is required, and entire Quonsets

another place when necessary. Yet with all these advantages of Stran-Steel construction, the Quonsets cost no more than other buildings of comparable size.

Uses for the Ouonsets are almost limitless. Among the many and varied applications are farm barns, produce and storage buildings, livestock shelters, implement and vehicle sheds, manufacturing plants, garages, repair shops ... and dwellings. One or several Quonsets may prove to be the answer to your immediate needs.

P. O. Box 1071 1760 KIMBERLY ROAD

TWIN FALLS, IDAHO