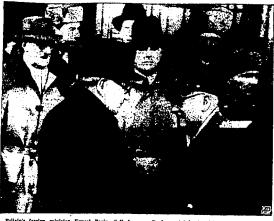

## Grain Futures up

On Chicago Mart

n's foreign minister, Ernest Berin, (left foreground), is greeled by Russia's deputy minister of affairs, Andrei Viahinsky (right) upon his arrival in Moscow for the big four foreign ministers' which began loday. (AP wirephote vis radio from Moscow)