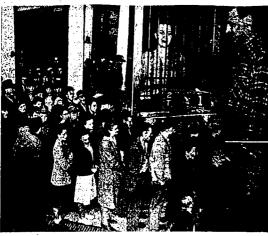

#### Line Forms for Licenses

Scenes at the Twin Falls county courthouse are shown above as the sale at 18t1 license pla week. General view is of the long line that formed shortly after distribution of the new plates day morning; while Manley W. Hendricks, Twin Falls, appears (innet) receiving tag Na. 1 ft sell Wells of the avessor's office staff. (Staff photo-engrating)