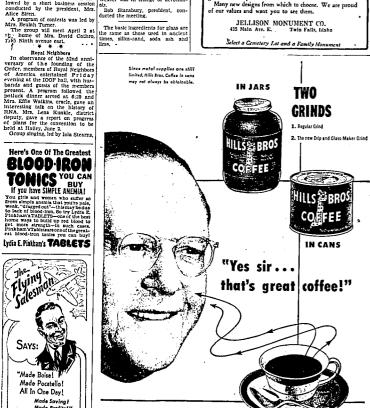

## Here's One Of The Greatest **BLOOD-IRON**

Lydia E. Pinkham's TABLETS

Everything that "great" coffee should have . . . aroma, flavor and strength . . . is yours to enjoy in Hills Bros. Coffee, \*Controlled Roasting, an exclusive Hills Bros. process, brings this trio of values to you by roasting every.coffee bean to uniform perfection. To assure you the utmost in freshness, Hills Bros. Coffee is vacuum-packed in cans and the new Ultra-Vac jars.