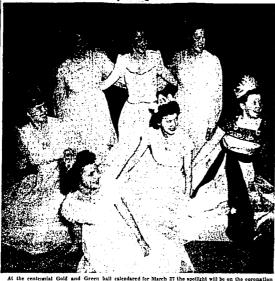

#### Varied Social

Gold and Green Ball

Gold and Green Ball
Coronation ceremonial at 9:20
n. will highlight the LDS stake
centennial Gold and Green ball to
be held at Radio Ronderoo Thursday erening, March 27, At that time
the various ward success, will be
crowned. The ball, an annual event,
is the climar of MIA activities and
to be narried queen of the ward balls
of the one chosen through outstanding work and accompliatments.
A special floor above, directed by
Q. Vern Yates will be staged at the
ture a walk them, carried out by
two numbers, one a modern ballet
ture a walk them, carried out by
two numbers, one a modern ballet
ture a walk them, carried out by
two numbers, one a modern ballet
dance, Mid Jennes and Mrs. Eloide
Blokes, Ray Morgan and Zeima Henderson, Frank Lawrence and MartDummer, Walt Tranmer and Martdropen, Frank Lawrence and MartDummer, Walt Tranmer and Martpreman, Wayne Stokes and Mrs.
Hay Divine Black, Mrs. and Mrs.
Roulon Carpenter, Wayne Everton
Mrs. Eckles Bockes, preadent of the
young women's group of MIA, and
Mrs. Leides Bockes, preadent of the
young women's group of MIA, and
Mrs. Leides Bockes, preadent of the
young women's group of MIA, and
Mrs. Leides Bockes, preadent of the
young women's group of MIA, and
Mrs. Leides Bockes, preadent of the
young women's group of MIA, and
Mrs. Leides Bockes, preadent of the
young women's group of MIA, and
Mrs. Leides Bockes, preadent of the
young women's group of MIA, and
Mrs. Leides Bockes, preadent of the
young women's group of MIA, and
Mrs. Leides Bockes, preadent of the
young women's group of MIA, and
Mrs. Leides Bockes, preadent of the
young women's group of MIA, and
Mrs. Leides Bockes, preadent of the
young women's group of MIA, and
Mrs. Leides Bockes, preadent of the
young women's group of MIA, and
the Mrs. Leides Bockes, preadent
electron of Mrs. Leides
Leiden Mrs. Leides Bockes, and
Water Group Mrs. Leides
Leiden Mrs. Leides Bockes, and
Water Borner Mrs. Leides
Leiden Mrs. L

#### **Bevy of Queens**

At the centerial Gold and Green ball catendared for hiereb 27 the spellight will be on the con-cernmental when the queen, subsect from among the rations LDN sands (Gold and Green hill exceen be crowned. In the photo, contenders for the honor, include (front, left to right), Janet Hutchian, Al Thea Ephert, Yuni Falls (first ward; Melva Murri, second ward; and Joyer While, courth ward; and row (left to right) Kathleen Baker, Kimberly; Marjorie Bingham, Twin Falls third ward; and Ba Raker, Kimberly, (Slatif photo-engraving)