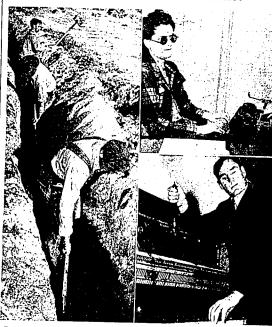

# Six Blind People Training Here Never Miss Quip, Tackle Jobs With Buoyancy

# Six Cheerful **Blind People** Fast on Quip

The Hospital

ergency beds only were avail-t the Twin Falls county gen-hospital Wednesday. Visiting