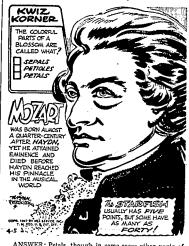

#### THIS CURIOUS WORLD By FERGUSON

ANSWER: Petals, though in some cases other parts of the plant are more colorful.