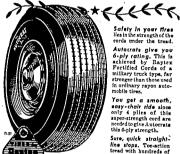

# 1337774KKKKKK

For Safest Tires - Co To

Magic Valley TIRE SALES and SERVICE, Inc.

130 2nd Ave. North

GET Autocrats BY DAYTON

Autocrats give you

You get a smooth, easy-chair ride since only 4 plies of this super-strength cord are needed to give Autocrate this 6-ply strength.

Sure, quick straight-line stops. Toe-action tread with hundreds of cogs, bites through road film for positive control of your car-

Autocrats or Dayton THE TIRE FOR 1% OF TODAY'S MOTORISTS