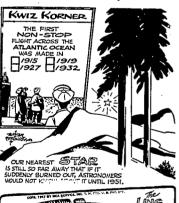

## THIS CURIOUS WORLD By FERGUSON

ANSWER: Alcock and Brown of the RAF, in 1919.

T H E

GUM PS

D U G A N

L I L

T U B B S