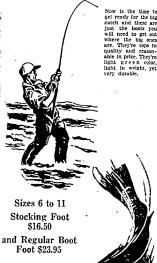

## Buhl Fisherman Gets 10-Pounder

Leonard Almouist, Buhl brekeeper, has become the account (shertman from that area to land a 10pound trout in the Banke 'iver raplist and the state of the

BOISEANS VISIT
JEROME, April 16-Mm. Winlfred Maxey, Mr. and Mrs. James
Janus and daughter, Boke, are
gurde of Mrs. Mabel Deverdee and
Willia McGully.